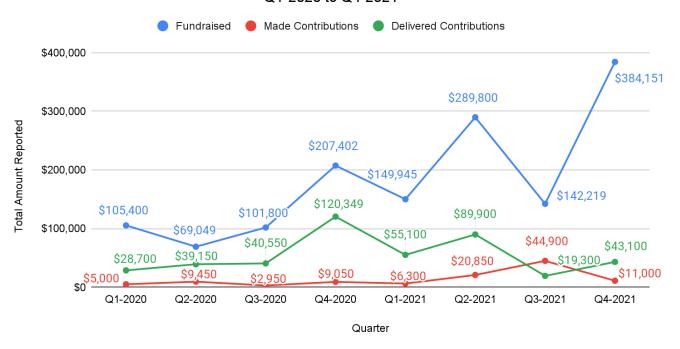

## 1. 4th Quarter 2021 Fundraising

Lobbying entities reported fundraising activity for City officeholders and candidates totaling \$384,151 in the fourth quarter of 2021. Fundraising includes activities such as soliciting a contribution and hosting a fundraising event. Reported fundraising activity is highlighted in the next table. When identical amounts are reported by different entities for the same candidate or officeholder, the entities may have served as co-hosts for the same fundraising event or the fundraising may have been reported by both a lobbyist and that lobbyist's firm or employer.

#### 2. 4th Quarter 2021 Contributions

Lobbying entities must also disclose when they make, deliver, or act as an intermediary for a contribution to a City officeholder or candidate. Lobbying entities reported making a total of \$11,000 in contributions in the fourth quarter of 2021, as outlined in the following table. Negative amounts may indicate contributions that were returned by the candidate or committee.

<sup>\*</sup>Sole Proprietor

As detailed in the table below, lobbying entities also reported delivering to City officeholders and candidates \$43,100 in contributions from third parties during the fourth quarter of 2021. When identical amounts are reported by different entities for the same committee, the delivery may have been reported by both a lobbyist and that lobbyist's firm or employer.

The graph on the next page provides a visual overview of fundraising and contribution activity over the last two years.

## Fundraised, Made Contributions, and Delivered Contributions

Q1-2020 to Q4-2021