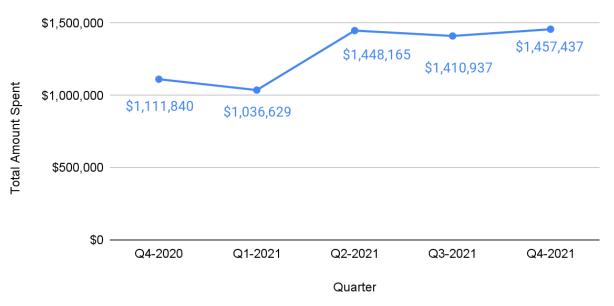

A total of \$1,457,437 in "other" expenditures was reported for the fourth quarter of 2021. Of these reported expenditures, 91 percent were itemized and 9 percent were not. These other expenditures reported in the fourth quarter of 2021 mark a 3-percent increase from last quarter.

#### 2. <u>Annual Overview</u>

The graph at the top of the next page shows other expenditures reported over the last year.

# Other Expenditures (Quarter to Quarter)

The next graph shows other expenditures reported since 2012.