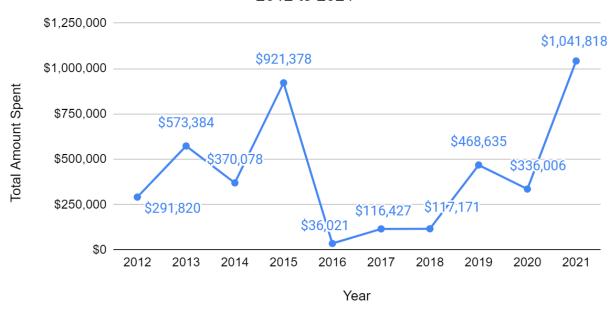

#### 2. Annual Overview

The next two graphs show historical data on reported major filer activity. The graph below shows major filer spending over the last year. The graph on the next page shows major filer spending since 2012.

# Major Filer Spending (Year to Year)

2012 to 2021