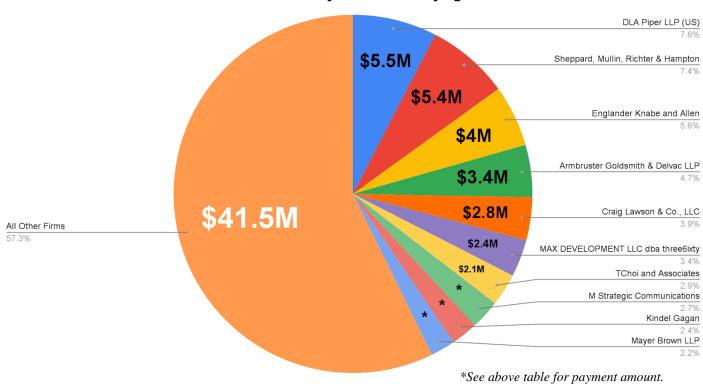

#### 2. <u>Annual Overview</u>

The following table and pie chart identify the ten highest paid lobbying firms for the entire year of 2021. For comparison, the table also identifies payments reported for 2020.

|      | Highest Paid Lobbying Firms<br>2021 v. 2020 |                  |                           |  |
|------|---------------------------------------------|------------------|---------------------------|--|
| Rank | Lobbying Firm                               | 2021<br>Payments | 2020<br>Payments (& Rank) |  |
| 1    | DLA Piper LLP (US)                          | \$5,509,135      | \$7,228,992 (1)           |  |
| 2    | Sheppard, Mullin, Richter & Hampton LLP     | \$5,403,776      | \$5,331,223 (2)           |  |
| 3    | Englander Knabe and Allen                   | \$4,035,900      | \$4,422,292 (3)           |  |
| 4    | Armbruster Goldsmith & Delvac LLP           | \$3,406,662      | \$3,729,418 (4)           |  |
| 5    | Craig Lawson & Co., LLC                     | \$2,822,763      | \$3,139,183 (5)           |  |
| 6    | MAX DEVELOPMENT LLC dba three6ixty          | \$2,443,528      | \$2,241,256 (7)           |  |
| 7    | TChoi and Associates                        | \$2,121,003      | \$1,432,988 (14)          |  |
| 8    | M Strategic Communications                  | \$1,932,000      | \$1,933,666 (10)          |  |
| 9    | Kindel Gagan                                | \$1,744,296      | \$1,625,201 (12)          |  |
| 10   | Mayer Brown LLP                             | \$1,613,312      | \$2,026,782 (9)           |  |
|      | Total Top 10 Firms                          | \$31,032,375     | \$34,528,826              |  |
|      | Total Other Firms                           | \$41,566,213     | \$41,472,223              |  |
|      | Total All Firms                             | \$72,598,588     | \$76,001,049              |  |

#### 2021 Overview: Payments to Lobbying Firms