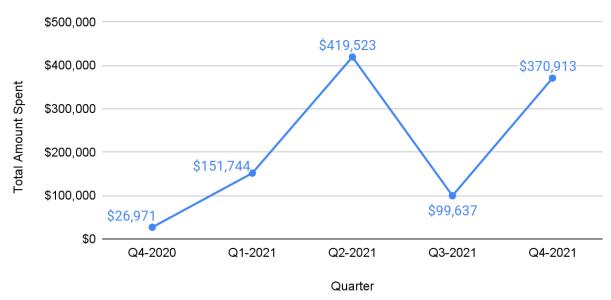

#### 1. 4th Quarter 2021

A major filer is an entity or individual who makes or incurs expenses totaling \$5,000 or more in a calendar quarter to influence one or more City matters but does not qualify as a lobbying entity. As detailed in the table below, three major filers reported spending a total of \$370,913 in the fourth quarter of 2021. This total indicates an increase of 213 percent over last quarter.

#### 2. Annual Overview

The next two graphs show historical data on reported major filer activity. The graph below shows major filer spending over the last year. The graph on the next page shows major filer spending since 2012.

# Major Filer Spending (Quarter to Quarter)