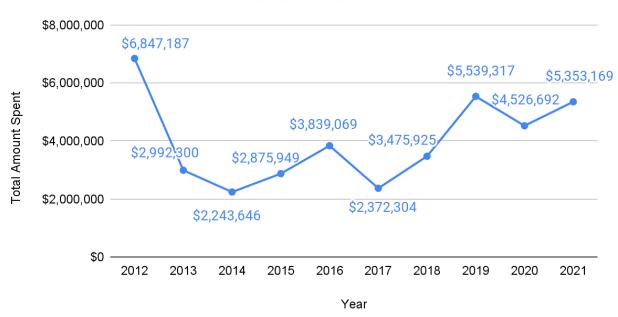

#### 2. <u>Annual Overview</u>

The graph at the top of the next page shows other expenditures reported over the last year.

# Other Expenditures (Quarter to Quarter)

The next graph shows other expenditures reported since 2012.

# Other Expenditures (Year to Year)

#### 2012 to 2021