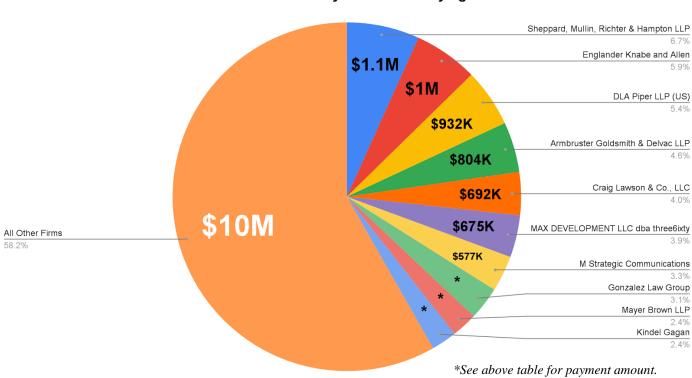

## 1. 4th Quarter 2021

Lobbying firms reported receiving a combined total of \$17,300,857 in payments from clients during the fourth quarter of 2021. The table and pie chart on the next page identify the ten lobbying firms that reported the highest total payments from clients and their relative share of all reported payments.

Together, the top ten highest paid firms reported receiving a total of \$7,223,922, which represents 42 percent of all reported payments from clients. For comparison, the table also indicates the payments received by these same top ten lobbying firms in the third quarter of 2021 and the fourth quarter of 2020. More details regarding the ten highest paid lobbying firms are provided in Attachment A.

|      | Highest Paid Lobbying Firms             |                     |                              |                              |  |
|------|-----------------------------------------|---------------------|------------------------------|------------------------------|--|
| Rank | Lobbying Firm                           | 2021-Q4<br>Payments | 2021-Q3<br>Payments (& Rank) | 2020-Q4<br>Payments (& Rank) |  |
| 1    | Sheppard, Mullin, Richter & Hampton LLP | \$1,166,932         | \$2,055,534 (1)              | \$1,070,212 (4)              |  |
| 2    | Englander Knabe and Allen               | \$1,025,878         | \$1,029,658 (3)              | \$1,163,493 (2)              |  |
| 3    | DLA Piper LLP (US)                      | \$932,333           | \$1,424,624 (2)              | \$1,564,930 (1)              |  |
| 4    | Armbruster Goldsmith & Delvac LLP       | \$804,346           | \$827,458 (4)                | \$1,153,555 (3)              |  |
| 5    | Craig Lawson & Co., LLC                 | \$692,696           | \$768,068 (5)                | \$698,873 (6)                |  |
| 6    | MAX DEVELOPMENT LLC dba three6ixty      | \$675,316           | \$643,074 (6)                | \$614,941 (7)                |  |
| 7    | M Strategic Communications              | \$577,000           | \$528,500 (8)                | \$401,500 (11)               |  |
| 8    | Gonzalez Law Group                      | \$530,845           | \$290,336 (17)               | \$153,846 (34)               |  |
| 9    | Mayer Brown LLP                         | \$410,727           | \$446,241 (10)               | \$793,566 (5)                |  |
| 10   | Kindel Gagan                            | \$407,849           | \$588,415 (7)                | \$332,515 (15)               |  |
|      | Total Top 10 Firms                      | \$7,223,922         | \$8,772,639                  | \$8,545,464                  |  |
|      | Total Other Firms                       | \$10,076,935        | \$10,004,466                 | \$9,806,270                  |  |
|      | Total All Firms                         | \$17,300,857        | \$18,777,105                 | \$18,351,734                 |  |

#### Q4-2021 Overview: Payments to Lobbying Firms